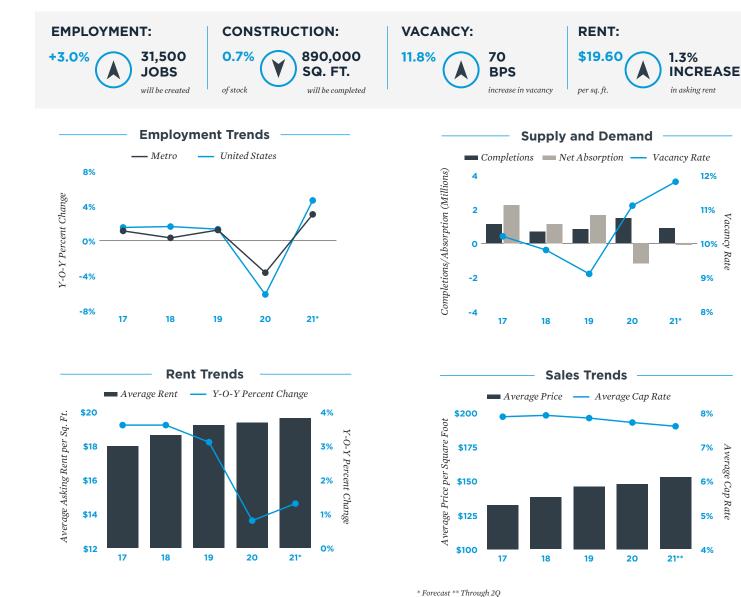

12%

11%

0% ' Rate

9%

8%

8%

7%

6%

5%

4%

Average Cap Rate

Vacancy

© Marcus & Millichap 2021 | www.ipausa.com

Sources: BLS; CoStar Group, Inc.