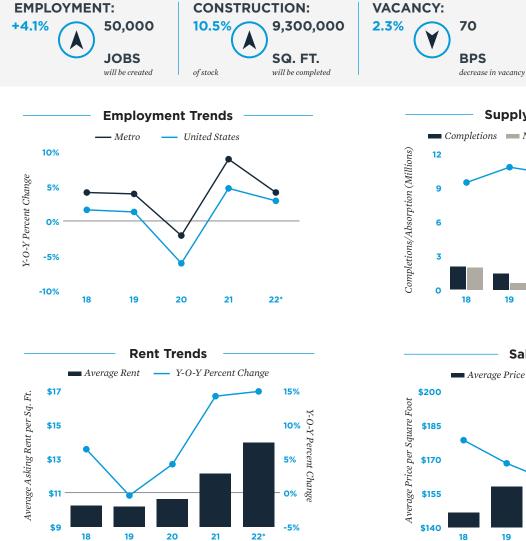

## **Industrial 2022 Outlook**



## Austin Office:

Bruce Bentley III Regional Manager 9600 North Mopac Expressway, Suite 300 Austin, TX 78759 Tel: (512) 338-7800 | bruce.bentley@marcusmillichap.com

## For information on national industrial trends, contact: John Chang

Senior Vice President, Director | Research & Advisory Services Tel: (602) 707-9700 | john.chang@marcusmillichap.com



**RENT:** 

\$13.95

per sq. ft.

14.9%

in asking rent

**INCREASE** 



\* Forecast \*\* Through 1Q Sources: BLS; CoStar Group, Inc., Real Capital Analytics

The information contained in this report was obtained from sources deemed to be reliable. Every effort was made to obtain accurate and complete information; however, no representation, warranty or guarantee, express or implied, may be made as to the accuracy or reliability of the