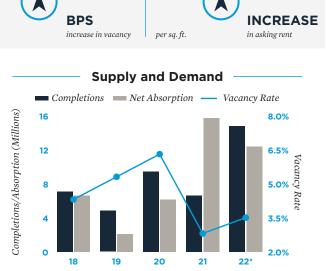

7.6%

70

\* Forecast \*\* Through 1Q

Sources: BLS; CoStar Group, Inc., Real Capital Analytics

The information contained in this report was obtained from sources deemed to be reliable. Every effort was made to obtain accurate and complete information; however, no representation, warranty or guarantee, express or implied, may be made as to the accuracy or reliability of the information contained herein. Note: Metro-level employment growth is calculated based on the last month of the quarter/year. Sales data includes transactions sold for \$1 million or greater unless otherwise noted. This is not intended to be a forecast of future events and this is not a guaranty regarding a future event. This is not intended to provide specific investment advice and should not be considered as investment advice. Sources: Marcus & Millichap Research Services; Bureau of Labor Statistics; CoStar Group, Inc.; Real Capital Analytics