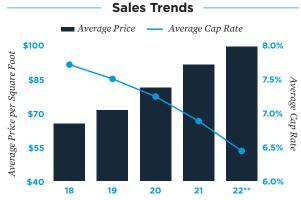

7.6%

70

\* Forecast \*\* Through 1Q

Sources: BLS; CoStar Group, Inc., Real Capital Analytics

The information contained in this report was obtained from sources deemed to be reliable. Every effort was made to obtain accurate and complete information; however, no representation, warranty or guarantee, express or implied, may be made as to the accuracy or reliability of the information contained herein. Note: Metro-level employment growth is calculated based on the last month of the quarter/year. Sales data includes transactions sold for \$1 million or greater unless otherwise noted. This is not intended to be a forecast of future events and this is not a guaranty regarding a future event. This is not intended to provide specific investment advice and should not be considered as investment advice. Sources: Marcus & Millichap Research Services; Bureau of Labor Statistics; CoStar Group, Inc.; Real Capital Analytics