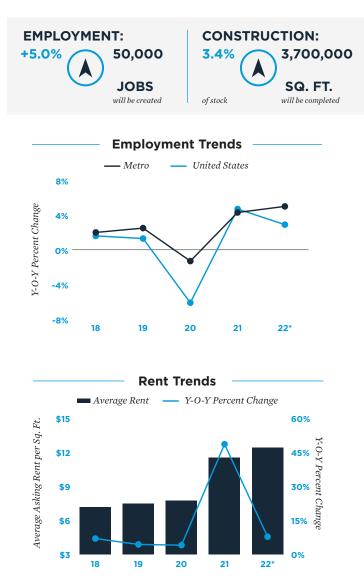

Sources: BLS; CoStar Group, Inc., Real Capital Analytics

The information contained in this report was obtained from sources deemed to be reliable. Every effort was made to obtain accurate and complete information; however, no representation, warranty or guarantee, express or implied, may be made as to the accuracy or reliability of the information contained herein. Note: Metro-level employment growth is calculated based on the last month of the quarter/year. Sales data includes transactions sold for \$1 million or greater unless otherwise noted. This is not intended to be a forecast of future events and this is not a guaranty regarding a future event. This is not intended to provide specific investment advice and should not be considered as investment advice. Sources: Marcus & Millichap Research Services; Bureau of Labor Statistics; CoStar Group, Inc.; Real Capital Analytics