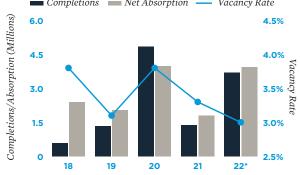

Sources: BLS; CoStar Group, Inc., Real Capital Analytics

The information contained in this report was obtained from sources deemed to be reliable. Every effort was made to obtain accurate and complete information; however, no representation, warranty or guarantee, express or implied, may be made as to the accuracy or reliability of the information contained herein. Note: Metro-level employment growth is calculated based on the last month of the quarter/year. Sales data includes transactions sold for \$1 million or greater unless otherwise noted. This is not intended to be a forecast of future events and this is not a guaranty regarding a future event. This is not intended to provide specific investment advice and should not be considered as investment advice. Sources: Marcus & Millichap Research Services; Bureau of Labor Statistics; CoStar Group, Inc.; Real Capital Analytics