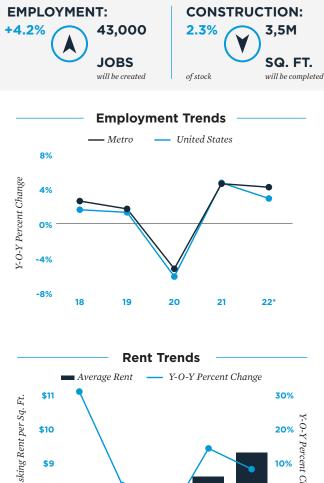

Sources: BLS; CoStar Group, Inc., Real Capital Analytics

The information contained in this report was obtained from sources deemed to be reliable. Every effort was made to obtain accurate and complete information; however, no representation, warranty or guarantee, express or implied, may be made as to the accuracy or reliability of the information contained herein. Note: Metro-level employment growth is calculated based on the last month of the quarter/year. Sales data includes transactions sold for \$1 million or greater unless otherwise noted. This is not intended to be a forecast of future events and this is not a guaranty regarding a future event. This is not intended to provide specific investment advice and should not be considered as investment advice. Sources: Marcus & Millichap Research Services; Bureau of Labor Statistics; CoStar Group, Inc.; Real Capital Analytics