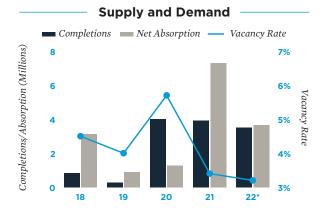

Sources: BLS; CoStar Group, Inc., Real Capital Analytics

The information contained in this report was obtained from sources deemed to be reliable. Every effort was made to obtain accurate and complete information; however, no representation, warranty or guarantee, express or implied, may be made as to the accuracy or reliability of the information contained herein. Note: Metro-level employment growth is calculated based on the last month of the quarter/year. Sales data includes transactions sold for \$1 million or greater unless otherwise noted. This is not intended to be a forecast of future events and this is not a guaranty regarding a future event. This is not intended to provide specific investment advice and should not be considered as investment advice. Sources: Marcus & Millichap Research Services; Bureau of Labor Statistics; CoStar Group, Inc.; Real Capital Analytics