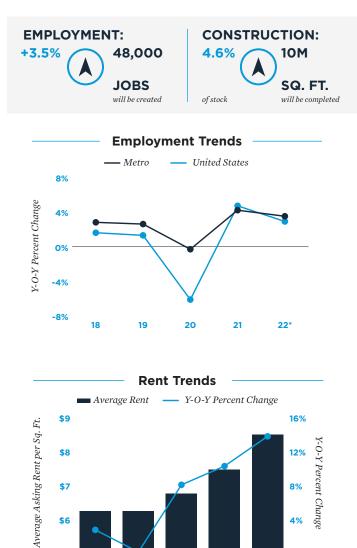

0%

22\*

Sources: BLS; CoStar Group, Inc., Real Capital Analytics

The information contained in this report was obtained from sources deemed to be reliable. Every effort was made to obtain accurate and complete information; however, no representation, warranty or guarantee, express or implied, may be made as to the accuracy or reliability of the information contained herein. Note: Metro-level employment growth is calculated based on the last month of the quarter/year. Sales data includes transactions sold for \$1 million or greater unless otherwise noted. This is not intended to be a forecast of future events and this is not a guaranty regarding a future event. This is not intended to provide specific investment advice and should not be considered as investment advice. Sources: Marcus & Millichap Research Services; Bureau of Labor Statistics; CoStar Group, Inc.; Real Capital Analytics