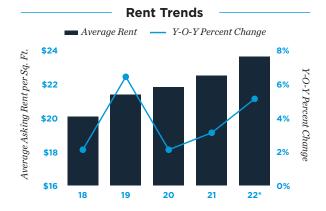

# MARKET REPORT

Las Vegas Metro Area



4Q/22

### Office 2022 Outlook

#### **EMPLOYMENT:**

+5.1%



18

19

52,000

**JOBS** 

will be created

**CONSTRUCTION:** 

900,000 1.6% SQ. FT.

of stock

will be completed

**VACANCY:** 

12.8%



80

**BPS** 

decrease in vacancy

**RENT:** 

\$23.60

per sq. ft.

5.1%

**INCREASE** 

in asking rent

## **Employment Trends** United States 14% Y-O-Y Percent Change **7**% 0% -14%

20

21

22\*



#### **Supply and Demand** Completions — Net Absorption — Vacancy Rate Completions/Absorption (Millions) 1.5 1.0 0.5 -0.5 **12**% 18 19 20 21



\* Forecast \*\* Through 20 Sources: BLS; CoStar Group, Inc.

The information contained in this report was obtained from sources deemed to be reliable. Every effort was made to obtain accurate and complete information; however, no representation, warranty or guarantee, express or implied, may be made as to the accuracy or reliability of the information contained herein. Note: Metro-level employment growth is calculated based on the last month of the quarter/year. Sales data includes transactions sold for \$1 million or greater unless otherwise noted. This is not intended to be a forecast of future events and this is not a guaranty regarding a fu