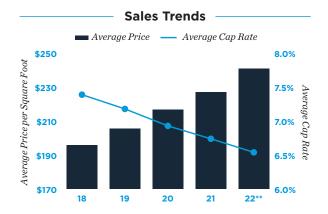

# MARKET REPORT

Las Vegas Metro Area



4Q/22

### Office 2022 Outlook

#### **EMPLOYMENT:**

+5.1%



18

19

52,000

**JOBS** 

will be created

**CONSTRUCTION:** 

900,000 1.6% SQ. FT.

of stock

will be completed

**VACANCY:** 

12.8%



80

**BPS** 

decrease in vacancy

**RENT:** 

\$23.60

per sq. ft.

5.1%

**INCREASE** 

in asking rent

## **Employment Trends** United States 14% Y-O-Y Percent Change **7**% 0% -14%

20

21

22\*



#### **Supply and Demand** Completions — Net Absorption — Vacancy Rate Completions/Absorption (Millions) 1.5 1.0 0.5 -0.5 **12**% 18 19 20 21



\* Forecast \*\* Through 20 Sources: BLS; CoStar Group, Inc.

The information contained in this report was obtained from sources deemed to be reliable. Every effort was made to obtain accurate and complete information; however, no representation, warranty or guarantee, express or implied, may be made as to the accuracy or reliability of the information contained herein. Note: Metro-level employment growth is calculated based on the last month of the quarter/year. Sales data includes transactions sold for \$1 million or greater unless otherwise noted. This is not intended to be a forecast of future events and this is not a guaranty regarding a future event. This is not intended to provide specific investment advice and should not be considered as investment advice. Sources: ÎPA Research S