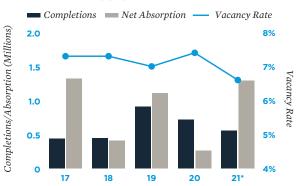

# MARKET REPORT

Las Vegas Metro Area



3Q/21

## **Retail 2021 Outlook**

#### **EMPLOYMENT:**

+6.6%



60,000 **JOBS** 

will be created

**CONSTRUCTION:** 

0.6%

554,000 SQ. FT.

will be completed

**VACANCY:** 

6.6%



**80 BASIS POINT** 

RENT:

\$21.05



7.1% **INCREASE** in asking rent

**Employment Trends** 







### **Supply and Demand**



#### **Sales Trends**



\* Forecast; \*\* Through 2Q

Sources: BLS; CoStar Group, Inc.; Real Capital Analytics

## The information contained in this report was obtained from sources deemed to be reliable. Every effort was made to obtain accurate and complete information; however, no representation, warranty or guarantee, express or implied, may be made as to the accuracy or reliability of the information contained herein. Note: Metro-level employment growth is calculated based on the last month of the quarter/year. Sales data includes transactions sold for \$1 million or greater unless otherwise noted. This is not intended to be a forecast of future events and this is not a guaranty regarding a future Senior Vice President, National Director

event. This is not intended to provide speci