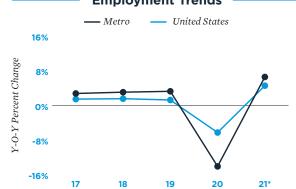

**VACANCY:** 

6.6%

**80 BASIS POINT** 

RENT:

\$21.05

7.1% **INCREASE** in asking rent

**Employment Trends** 