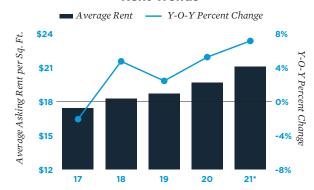

**VACANCY:** 

6.6%

**80 BASIS POINT** 

RENT:

\$21.05

7.1% **INCREASE** in asking rent

**Employment Trends** 